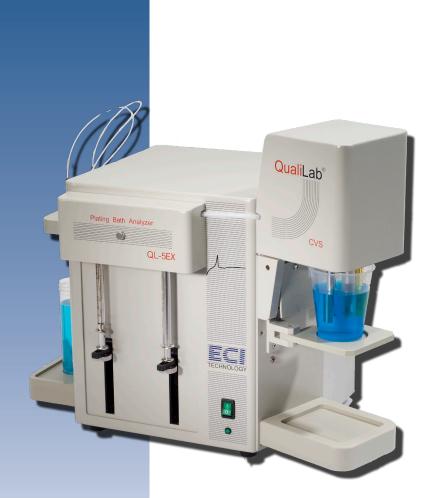

#### Plating Bath Analysis with CVS Accuracy

The Qualilab QL-5EX is the latest generation of CVS instrumentation, with a new software platform capable of quantitative determination of organic additives in almost every electroplating solution.

## **QUALILAB QL-5EX**

### Features and Benefits

The QL-5EX comes "fully packed" with all the features we know are important to you. You'll find:

- Exchangeable electrode head for easy conversion from CVS analyzer to potentiometric auto-titrator
- Automatic syringe delivery system
- The largest applications library in the industry
- Modular design allows for easy upgrades
- Reliable long lasting hardware
- New Software Platform:
  - Accuracy and reproducibility the best on the market
  - Automated multi task sequence To Reduce analysis and operator's time
  - Advanced reporting and data handling including statistics, trend analysis and history management
  - XML connection to Lab Information Management Systems
  - "Get Me Expert" Trouble Shooting Package for end user
  - R&D software versions
  - New, friendly, intuitive user interface
  - Import utility for procedures from older software generations